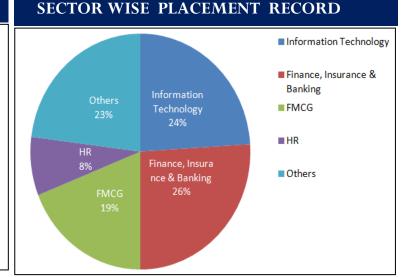

### **PLACEMENTS**

IAME Placement & Career Guidance cell facilitates the students to explore diverse career avenues and employment opportunities. Our Highly Professional Placement Team is providing corporate support for Project report, Paid Internship, Training and Placement.