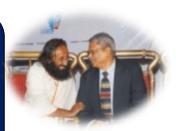

## EMINENT GUESTS @IAME CAMPUS

Mrs. Sudhamurthy Mr. Kris Gopalakrishnan Chairperson, Infosys Foundation Former Executive Chairman, Infosys

Honoring Gold Medalist by **Dr. Shivaraju** Registrar, Bangalore University