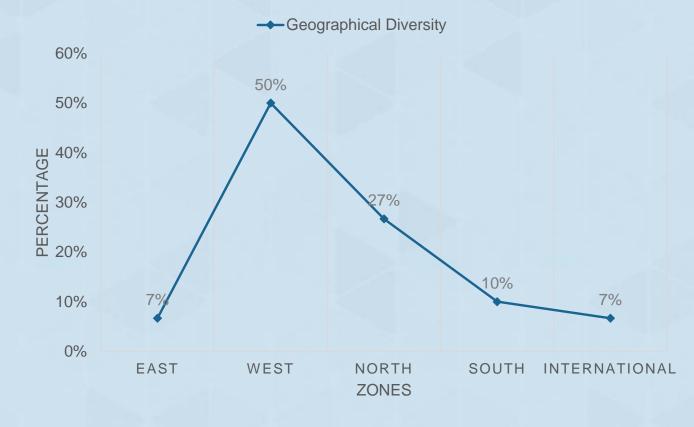

Process And Assurance II | Financial Services And Management                |
| Web Analytics                                   | IT Strategy                               | Mergers And Acquisitions                         |
| Business Intelligence II                        | Requirements Management                   | Financial Risk Management                        |
| Applied Data Analytics With Python              | Six Sigma                                 | Credit Management                                |
| Mobile Analytics                                | Application Packaging                     | Mastering Python For Finance                     |

## **Graduation Ratio**







### Batch Statistics 2020 - 2022

#### **WORK EXPERIENCE RATIO**



#### **GEOGRAPHICAL DIVERSITY**





## Batch Statistics 2020 - 2022







# Bridging the Gap







### Placement Season & Procedure



Recruiters fill job details in the Sheet & send it back to placement cell. Step Step Step Step Step

On the scheduled date recruitment procedure takes place.

The Placement Season starts in July 2021 and Students can join Full Time from November 2021

Placement cell connects with the Recruiters & sends a corporate response sheet. Recruitment Date and Time is finalized.

Recruiters provide offer letter to the selected candidates. Joining date & acceptance of offer is communicated to recruiter by placement cell.

## For Queries





Mr. Sanket Kurdukar

Placement Officer,

Symbiosis Institute of Computer
Studies and Research, Pune

(SICSR)

Batch: MBA-IT 2020-2022

Contact Number: +91 942