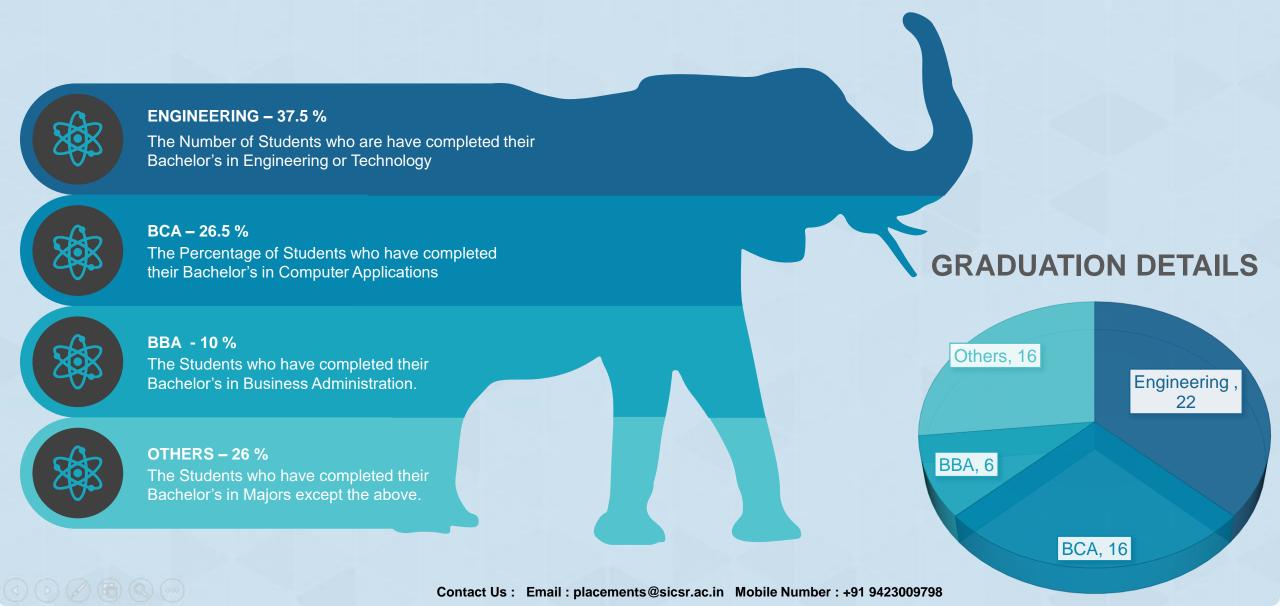

o Banking And Financial Markets- 2 |
| Fundamentals Of Data Science                    | Software Quality Process And Assurance II | Financial Services And Management                |
| Web Analytics                                   | IT Strategy                               | Mergers And Acquisitions                         |
| Business Intelligence II                        | Requirements Management                   | Financial Risk Management                        |
| Applied Data Analytics With Python              | Six Sigma                                 | Credit Management                                |
| Mobile Analytics                                | Application Packaging                     | Mastering Python For Finance                     |

## **Graduation Ratio**







### Batch Statistics 2020 - 2022

#### **WORK EXPERIENCE RATIO**



#### **GEOGRAPHICAL DIVERSITY**





## Batch Statistics 2020 - 2022







# Bridging the Gap







### Placement Season & Procedure



Recruiters fill job details in the Sheet & send it back to placement cell. Step Step Step Step Step

On the scheduled date recruitment procedure takes place.

The Placement Season starts in July 2021 and Students can join Full Time from November 2021

Placement cell connects with the Recruiters & sends a corporate response sheet. Recruitment Date and Time is finalized.

Recruiters provide offer letter to the selected candidates. Joining date & acceptance of offer is communicated to recruiter by placement cell.

## For Queries





Mr. Sanket Kurdukar

Placement Officer,

Symbiosis In