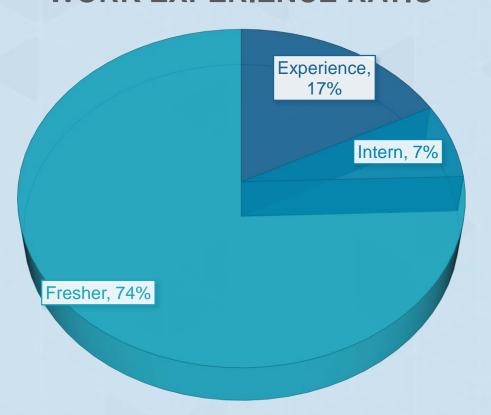

| Software Quality Process And Assurance II | Financial Services And Management                |
| Web Analytics                                   | IT Strategy                               | Mergers And Acquisitions                         |
| Business Intelligence II                        | Requirements Management                   | Financial Risk Management                        |
| Applied Data Analytics With Python              | Six Sigma                                 | Credit Management                                |
| Mobile Analytics                                | Application Packaging                     | Mastering Python For Finance                     |

## **Graduation Ratio**







### Batch Statistics 2020 - 2022

#### **WORK EXPERIENCE RATIO**



#### **GEOGRAPHICAL DIVERSITY**





## Batch Statistics 2020 - 2022







# Bridging the Gap







### Placement Season & Procedure



Recruiters fill job details in the Sheet & send it back to placement cell. Step Step Step Step Step

On the scheduled date recruitment procedure takes place.

The Placement Season starts in July 2021 and Students can join Full Time from November 2021

Placement cell connects with the Recruiters & sends a corporate response sheet. Recruitment Date and Time is finalized.

Recruiters provide offer letter to the selected candidates. Joining date & acceptance of offer is communicated to recruiter by placement cell.

## For Queries





Mr. Sanket Kurdukar

Placement Officer,

Symbiosis Institute of Computer
Studies and Research, Pune

(SICSR)

Batch: MBA-IT