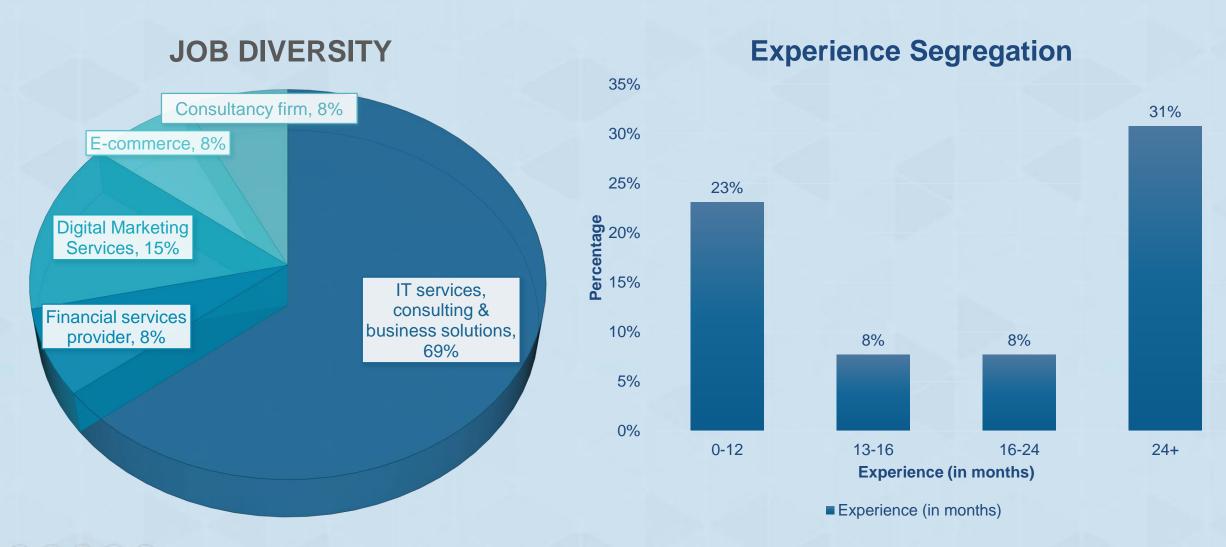

## **Graduation Ratio**

### Batch Statistics 2020 - 2022

#### **WORK EXPERIENCE RATIO**