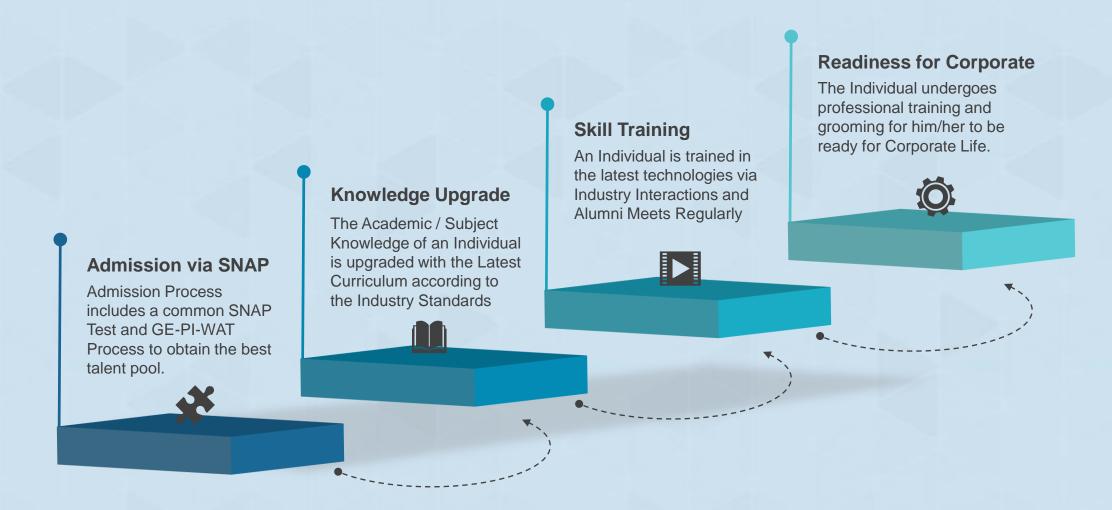

|
| Web Analytics                                   | IT Strategy                               | Mergers And Acquisitions                         |
| Business Intelligence II                        | Requirements Management                   | Financial Risk Management                        |
| Applied Data Analytics With Python              | Six Sigma                                 | Credit Management                                |
| Mobile Analytics                                | Application Packaging                     | Mastering Python For Finance                     |

## **Graduation Ratio**







### Batch Statistics 2020 - 2022

#### **WORK EXPERIENCE RATIO**



#### **GEOGRAPHICAL DIVERSITY**





## Batch Statistics 2020 - 2022







# Bridging the Gap







### Placement Season & Procedure



Recruiters fill job details in the Sheet & send it back to placement cell. Step Step Step Step Step

On the scheduled date recruitment procedure takes place.

The Placement Season starts in July 2021 and Students can join Full Time from November 2021

Placement cell connects with the Recruiters & sends a corporate response sheet. Recruitment Date and Time is finalized.

Recruiters provide offer letter to the selected candidates. Joining date & acceptance of offer is communicated to recruiter by placement cell.

## For Queries





Mr. Sanket Kurdukar

Placement Officer,

Symbiosis Institute of Computer
Studies and Research, Pune

(SICSR)

Batch: MBA-IT 2020-2022

Contact Number: +91 9423009798

Email: placements@sicsr.ac.in

LinkedIn Profile: www.lin