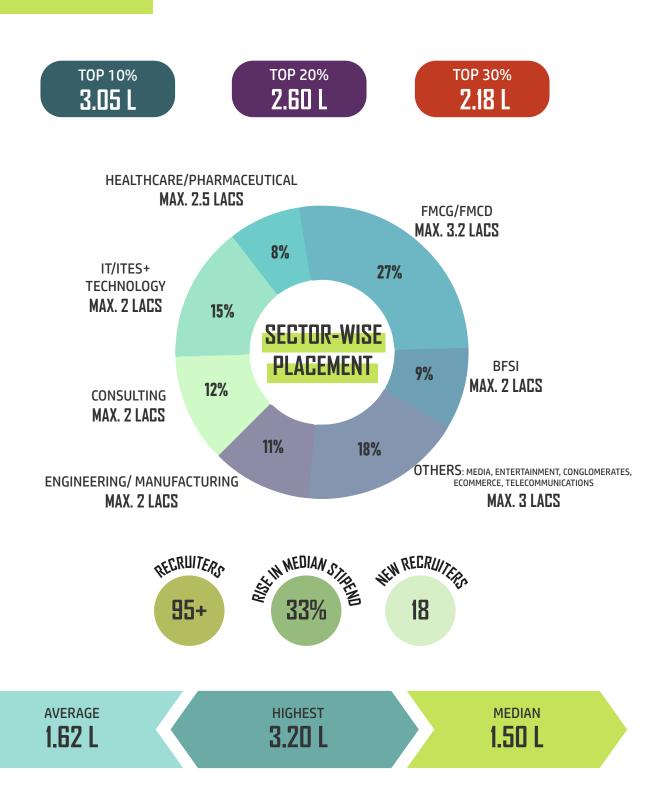

Mayank Goyal
Associate
Director - Direct
Procurement (
APAC/ Africa) Kellogg
Company

Batch - 2009



Chetan Kotyalkar AVP, Business Operations -Swiggy Batch - 2011



Mahesh Gawde
Associate
Director, Supply
Chain Management
Reddy's
Laboratories
Batch 2011

# FINAL PLACEMENT RECORDS FOR THE BATCH OF 2018-20

TOP 10% **27.60 L** 

TOP 25% **22.60 L** 

TOP 50% **18.80 L** 



|                      | PPI | HIGHEST | TOP 25% | AVERAGE |
|----------------------|-----|---------|---------|---------|
| HUMAN<br>RESDURCES   | 41% | 30.3 L  | 23.1 L  | 17.0 L  |
| SALES &<br>Marketing | 34% | 32.8 L  | 24 L    | 16.2 L  |
| FINANCE              | 37% | 17.5 L  | 17.1 L  | 14.1 L  |
| OPERATIONS           | 40% | 16 L    | 15.6 L  | 13.2 L  |

# SUMMER PLACEMENT RECORDS FOR THE BATCH OF 2019-21



# **BATCH PROFILE 2020-22**

#### **WORK EXPERIENCE BACKGROUND**

| Work Experience            | Background |
|----------------------------|------------|
| IT/ITES/Technology         | 31%        |
| Consulting                 | 19%        |
| Automotive/Manufacturing   | 7%         |
| BFSI                       | 7%         |
| Infrastructure/Engineering | 7%         |
| Education/Ed-Tech          | 6%         |
| FMCG/FMCD, Ecommerce       | 4%         |
| Logistics/Supply Chain     | 3%         |
| Media                      | 2%         |
| Pharma/Healthcare          | 2%         |
| Conglomerate               | 2%         |
| Others                     | 10%        |

#### **REGIONAL DIVERSITY**



#### **WORK EXPERIENCE**



# **OUR ESTEEMED RECRUITERS & CORPORATE PARTNERS**

| FM