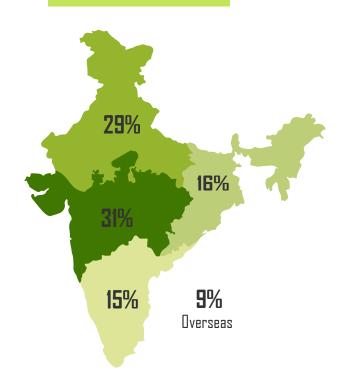

| 16 L    | 15.6 L  | 13.2 L  |

# SUMMER PLACEMENT RECORDS FOR THE BATCH OF 2019-21



# **BATCH PROFILE 2020-22**

#### **WORK EXPERIENCE BACKGROUND**

| Work Experience            | Background |
|----------------------------|------------|
| IT/ITES/Technology         | 31%        |
| Consulting                 | 19%        |
| Automotive/Manufacturing   | 7%         |
| BFSI                       | 7%         |
| Infrastructure/Engineering | 7%         |
| Education/Ed-Tech          | 6%         |
| FMCG/FMCD, Ecommerce       | 4%         |
| Logistics/Supply Chain     | 3%         |
| Media                      | 2%         |
| Pharma/Healthcare          | 2%         |
| Conglomerate               | 2%         |
| Others                     | 10%        |

#### **REGIONAL DIVERSITY**



#### **WORK EXPERIENCE**



# **OUR ESTEEMED RECRUITERS & CORPORATE PARTNERS**

| FMCG/FMCD                           |
|-------------------------------------|
| Amway                               |
| Britannia Industries                |
| Colgate Palmolive                   |
| Dabur                               |
| Diageo                              |
| Ferrero                             |
| Godrej & Boyce                      |
| Godrej Consumer Products<br>Limited |
| GSK-CH                              |
| НССВ                                |
| Henkel                              |
| HUL                                 |
| Indigo Paints                       |
| ITC                                 |
| Kimberly – Clark                    |
| L'Oréal