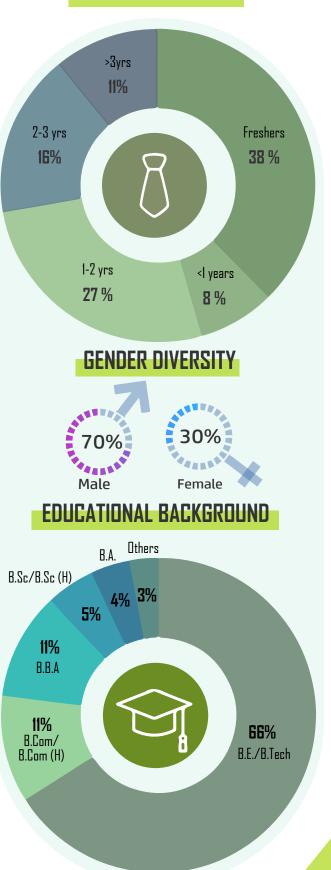

# **BATCH PROFILE 2020-22**

#### **WORK EXPERIENCE BACKGROUND**

| Work Experience            | Background |
|----------------------------|------------|
| IT/ITES/Technology         | 31%        |
| Consulting                 | 19%        |
| Automotive/Manufacturing   | 7%         |
| BFSI                       | 7%         |
| Infrastructure/Engineering | 7%         |
| Education/Ed-Tech          | 6%         |
| FMCG/FMCD, Ecommerce       | 4%         |
| Logistics/Supply Chain     | 3%         |
| Media                      | 2%         |
| Pharma/Healthcare          | 2%         |
| Conglomerate               | 2%         |
| Others                     | 10%        |

#### **REGIONAL DIVERSITY**

#### **WORK EXPERIENCE**