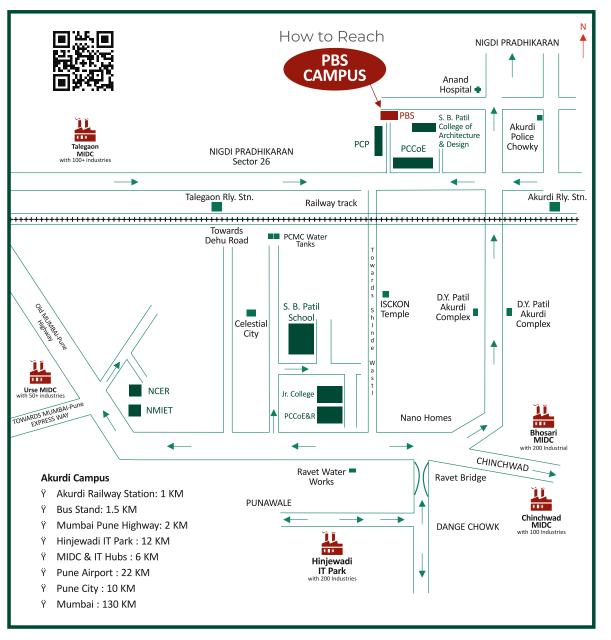

nd Investia, and Case - Study Competitions etc. The club plans to include workshops and sit downs in its roster of events.

## Venture Vultures (Entrepreneurship Club)

"Venture Vultures" the Entrepreneurship Club of PBS shall conduct a myriad of events which shall help inculcate the spirit of entrepreneurship among the students of PBS. The Club shall encourage students to have a sense of enterprise and a need to create change by having events that showcase students' innovation and their ideas. Various Entrepreneurship-oriented events like "SPARKLE" - Innovative Idea Competition, Angel Investor, "GLIDER" -Wings to Fly Summit to get investors etc. shall be conducted which can test the planning, creativity and resource management skills of the prospective/budding entrepreneurs or students.







Sector No. 26, Pradhikaran Nigdi, Pune - 411 044.

+91 91564 23225 / +91 84462 70407 +91 88550 88523 (ABM)

info@punebusinessschool.com www.punebusinessschool.com