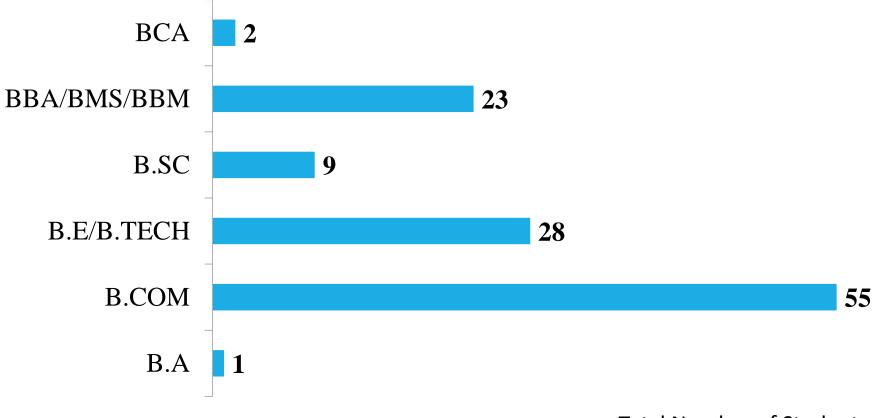

self.



Conceived, designed and regularly upgraded curriculum as per requirements of the industry.

- A Unique blend of 2 Years of classroom training with *inter-disciplinary* Management Studies.
  - Developing Organization-wide perspectives, decision-making & problem-solving skills.
- Offering of Dual Specialization in which students can select a MAJOR & MINOR SPECIALIZATION

#### **INTERNATIONAL LINK-UPS**

IMDR also provides opportunities to students to get international exposure through its tie-up with ESSCA one of the top management institutes of France – to attend either a semester or summer programme in ESSCA's campuses in France, Budapest (Hungary) and Shanghai (China).

### STRUCTURE OF PGDM PROGRAMME



T\$

### INSTITUTE OFFERS SPECIALIZATION





## EDUCATIONAL BACKGROUND





#### Total Number of Students=118



# MARKETING



#### MINOR SPECIALIZATION OPTED



# Finance

■ HR

Operations

 International Trade





# FINANCE



#### **MINOR SPECIALIZATION OPTED**



# Marketing

- HR
- Operations
- International Trade



**EDUCATIONAL BACKGROUND** 

## HUMAN RESOURCES



#### MINOR SPECILIZATION OPTED



### Finance

- Marketing
- Operations
- International Trade



# OPERATIONS



#### MINOR SPECIALIZATION OPTED



## Marketing

- Finance
- HR
- International Trade



#### **EDUCATIONAL BACKGROUND**

B.E/B.TECHBBAB.COM

# INTERNSHIP COMPANIES























PAST RECRUITERS







Mercedes-Benz





**FICICI** Bank











**BAJAJ** Allianz (11)

SUDARSHAN OO asianpaints

## INSTITUTE AT A GLANCE













# CONTACTS



#### Placement Faculty-In