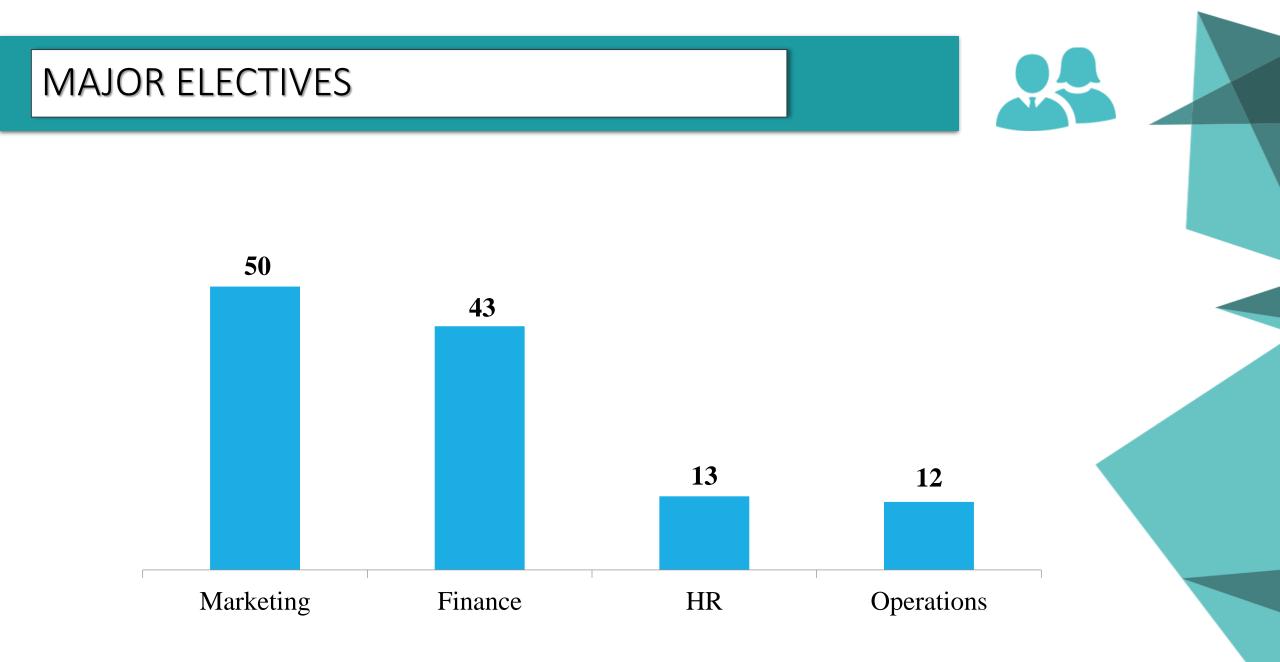

ularly upgraded curriculum as per requirements of the industry.

- A Unique blend of 2 Years of classroom training with *inter-disciplinary* Management Studies.
  - Developing Organization-wide perspectives, decision-making & problem-solving skills.
- Offering of Dual Specialization in which students can select a MAJOR & MINOR SPECIALIZATION

#### **INTERNATIONAL LINK-UPS**

IMDR also provides opportunities to students to get international exposure through its tie-up with ESSCA one of the top management institutes of France – to attend either a semester or summer programme in ESSCA's campuses in France, Budapest (Hungary) and Shanghai (China).

### STRUCTURE OF PGDM PROGRAMME



T\$

### INSTITUTE OFFERS SPECIALIZATION





## EDUCATIONAL BACKGROUND





#### Total Number of Students=118



# MARKETING



#### MINOR SPECIALIZATION OPTED



# Finance

■ HR

Operations

 International Trade





# FINANCE



#### **MINOR SPECIALIZATION OPTED**



# Marketing

- HR
- Operations
- International Trade



**EDUCATIONAL BACKGROUND** 

## HUMAN RESOURCES



#### MINOR SPECILIZATION OPTED



### Finance

- Marketing
- Operations
- International Trade



# OPERATIONS



#### MINOR SPECIALIZATION OPTED



## Marketing

- Finance
- HR
- International Trade



#### **EDUCATIONAL BACKGROUND**

B.E/B.TECHBBAB.COM

# INTERNSHIP COMPANIES























PAST RECRUITERS







Mercedes-Benz





**FICICI** Bank











**BAJAJ** Allianz (11)

SUDARSHAN OO asianpaints

## INSTITUTE AT A GLANCE













# CONTACTS



#### Placement Faculty-In-Charge:

**Senior Placements Committ