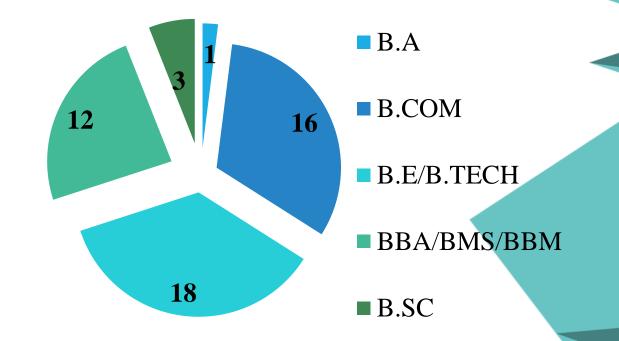

training with *inter-disciplinary* Management Studies.
  - Developing Organization-wide perspectives, decision-making & problem-solving skills.
- Offering of Dual Specialization in which students can select a MAJOR & MINOR SPECIALIZATION

#### **INTERNATIONAL LINK-UPS**

IMDR also provides opportunities to students to get international exposure through its tie-up with ESSCA one of the top management institutes of France – to attend either a semester or summer programme in ESSCA's campuses in France, Budapest (Hungary) and Shanghai (China).

### STRUCTURE OF PGDM PROGRAMME



T\$

### INSTITUTE OFFERS SPECIALIZATION





## EDUCATIONAL BACKGROUND





#### Total Number of Students=118



# MARKETING



#### MINOR SPECIALIZATION OPTED



# Finance

■ HR

Operations

 International Trade





# FINANCE



#### **MINOR SPECIALIZATION OPTED**



# Marketing

- HR
- Operations
- International Trade



**EDUCATIONAL BACKGROUND** 

## HUMAN RESOURCES



#### MINOR SPECILIZATION OPTED



### Finance

- Marketing
- Operations
- International Trade



# OPERATIONS



#### MINOR SPECIALIZATION OPTED



## Marketing

- Finance
- HR
- International Trade



#### **EDUCATIONAL BACKGROUND**

B.E/B.TECHBBAB.COM

# INTERNSHIP COMPANIES























PAST RECRUITERS







Mercedes-Benz





**FICICI** Bank











**BAJAJ** Allianz (11)

SUDARSHAN OO asianpaints

## INSTITUTE AT A GLANCE













# CONTACTS



#### Placement Faculty-In-Charge:

**Senior Placements Committee:** 

| Contact Person          | Contact Number |
|-------------------------|----------------|
| Dr. G