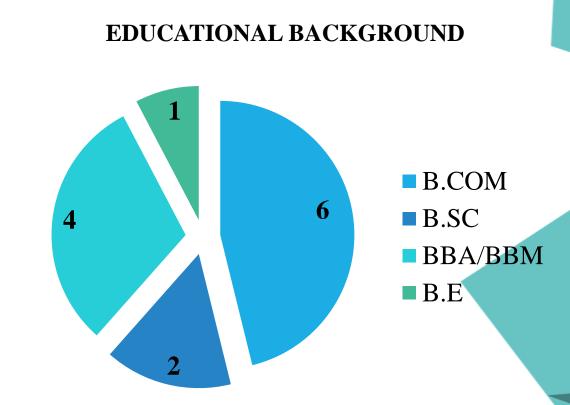

ONAL LINK-UPS**

IMDR also provides opportunities to students to get international exposure through its tie-up with ESSCA one of the top management institutes of France – to attend either a semester or summer programme in ESSCA's campuses in France, Budapest (Hungary) and Shanghai (China).

### STRUCTURE OF PGDM PROGRAMME



T\$

### INSTITUTE OFFERS SPECIALIZATION





## EDUCATIONAL BACKGROUND





#### Total Number of Students=118



# MARKETING



#### MINOR SPECIALIZATION OPTED



# Finance

■ HR

Operations

 International Trade





# FINANCE



#### **MINOR SPECIALIZATION OPTED**



# Marketing

- HR
- Operations
- International Trade



**EDUCATIONAL BACKGROUND** 

## HUMAN RESOURCES



#### MINOR SPECILIZATION OPTED



### Finance

- Marketing
- Operations
- International Trade



# OPERATIONS



#### MINOR SPECIALIZATION OPTED



## Marketing

- Finance
- HR
- International Trade



#### **EDUCATIONAL BACKGROUND**

B.E/B.TECHBBAB.COM

# INTERNSHIP COMPANIES























PAST RECRUITERS







Mercedes-Benz





**FICICI** Bank











**BAJAJ** Allianz (11)

SUDARSHAN OO asianpaints

## INSTITUTE AT A GLANCE













# CONTACTS



#### Placement Faculty-In-Charge:

**Senior Placements Committee:** 

| Contact Person          | Contact Number |
|-------------------------|----------------|
| Dr. Giribala Dewashtale | +91 9822242101 |

#### Address:

Institute of Management Development and Research, Pune DES Campus, Agarkar Road Deccan Gymkhana Pune. 411 004



| Contact Person       | Contact Number |
|----------------------|----------------|
| Sah