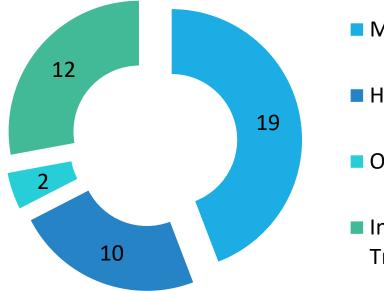

# MARKETING

#### MINOR SPECIALIZATION OPTED

# Finance

■ HR

Operations

 International Trade