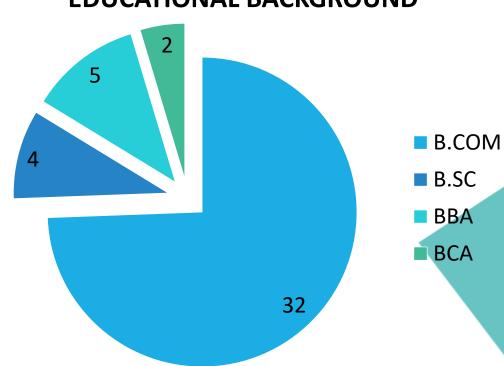

ion-making & problem-solving skills.
- Offering of Dual Specialization in which students can select a MAJOR & MINOR SPECIALIZATION

#### **INTERNATIONAL LINK-UPS**

IMDR also provides opportunities to students to get international exposure through its tie-up with ESSCA one of the top management institutes of France – to attend either a semester or summer programme in ESSCA's campuses in France, Budapest (Hungary) and Shanghai (China).

### STRUCTURE OF PGDM PROGRAMME



T\$

### INSTITUTE OFFERS SPECIALIZATION





## EDUCATIONAL BACKGROUND





#### Total Number of Students=118



# MARKETING



#### MINOR SPECIALIZATION OPTED



# Finance

■ HR

Operations

 International Trade





# FINANCE



#### **MINOR SPECIALIZATION OPTED**



# Marketing

- HR
- Operations
- International Trade



**EDUCATIONAL BACKGROUND** 

## HUMAN RESOURCES



#### MINOR SPECILIZATION OPTED



### Finance

- Marketing
- Operations
- International Trade



# OPERATIONS



#### MINOR SPECIALIZATION OPTED



## Marketing

- Finance
- HR
- International Trade



#### **EDUCATIONAL BACKGROUND**

B.E/B.TECHBBAB.COM

# INTERNSHIP COMPANIES























PAST RECRUITERS







Mercedes-Benz





**FICICI** Bank











**BAJAJ** Allianz (11)

SUDARSHAN OO asianpaints

## INSTITUTE AT A GLANCE













# CONTACTS



#### Placement Faculty-In-Charge:

**Senior Placements Committee:** 

| Contact Person          | Contact Number |
|-------------------------|----------------|
| Dr. Giribala Dewashtale | +91 9822242101 |

#### Address:

Institute of Management Development and Research, Pune