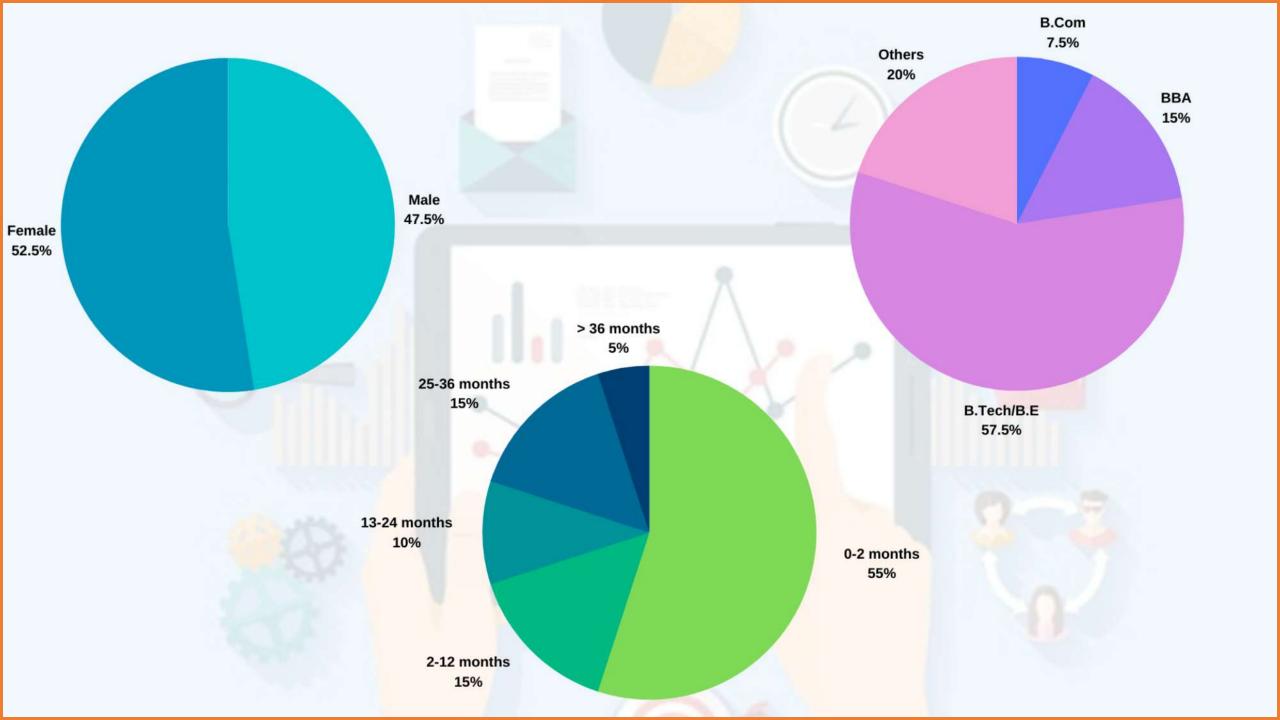

the real-time working of the Industry. Students are exposed to Seminars and Guest Talks on current topics by experts from Industry on a regular basis. Symposiums, Panel Discussions & amp; Workshops enlighten students with current industry relevant inputs while handling various tools & amp; adopting novel techniques.

Students are encouraged to participate in Hackathons, Conference Paper Presentations, Kaggle Competitions to challenge their capabilities on a continuous basis. The Quarterly newsletter "Data Geek" is a platform where students can articulate and share their innovative ideas. At the end of the two year MBA program, students are trained to take up roles such as Data Translator, Data Analyst, Business Analyst, Functional Analyst, Market Analyst, Market Researchers among others.





Abhinandan Ghosh B.Tech Work Ex-Nil SIP Title- Assessing Risk of defaulting loan SIP Company- Shaw TVS



Abirhotra Sinha B.Tech Work Ex-27 months SIP Title- Analyse user behaviour & optimise workflow using an ML algorithm SIP- Blue Yonder



Anna S Padayatty B.Tech Work Ex-16.6months SIP Title- Strategy development and implementation using financial analytics SIP- Illumine industries



Aditya Manoj Kumar B.Tech Work Ex-8 months SIP Title- Forecasting Avalanche using Machine Learning SIP- Smart Bridge



Ashi kothari BSc Work Ex-Nil SIP Title- analysis for Business Development at AAITPRO SIP Title- AAITPRO



Aiswarya K H B.Tech Work Ex-14 months SIP Title- Music streaming patterns using data analytics SIP- Mentormind



Bhumika Modi B.Com Work Ex-Nil SIP Title- Analysis of Sales data