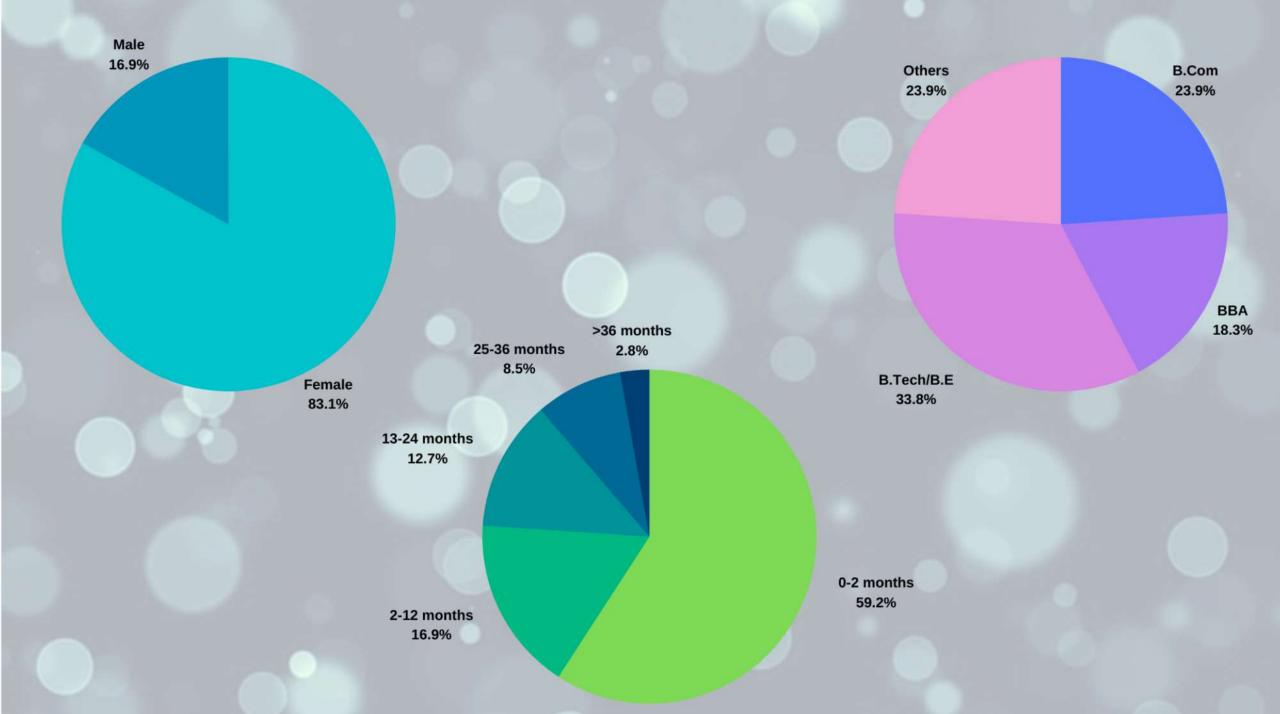

that they imbibe during the two-year program.

The industry engagement initiatives taken up by the students through the HR Club gives them the platform to learn from thought leaders in the industry who bring to the fore topical challenges and unique solutions to people management in a VUCA environment. The students are also initiated in scientific problem solving through their research activities and take on relevant business problems in an attempt to bridge the divide between theory and practice. Some of the areas of research in the current year revolve around diversity and inclusion, design thinking, artificial intelligence and the transformations as a result of the pandemic.

The HR Specialization aims to transform an HR student in to a 'holistic and people sensitive HR professional.





Aayushi Gupta B.Com Work Ex –Nil SIP Title- Study on Motivation and Satisfaction factors SIP Company- Predittori Consulting



Aditya Luke Kujur BBA Work Ex – Nil SIP Title- Value and Competency assessment for Recruitment SIP Company- Tata Steel



Adwitiya Kushwaha B.Tech Work Ex – 34 months SIP Title- Performance Management Systems SIP Company- AdaptFlex



Amitha K T BE Work Ex – 18 months SIP Title- Headhunting for contract based technical content writers SIP Company- Hevo technologies



Anna Joe Philip B.Tech Work Ex - Nil SIP Title- Reward and Recognition SIP Company- Quartesian Clinical Research



Anu P. Alex BA Work ek – Nil SIP Title- Recruitment in IT and Non-IT Sector. SIP Company- Futures and Careers



Anu Sara Binu B.Tech Work Ex – Nil SIP Title- Fostering Talent and Fi