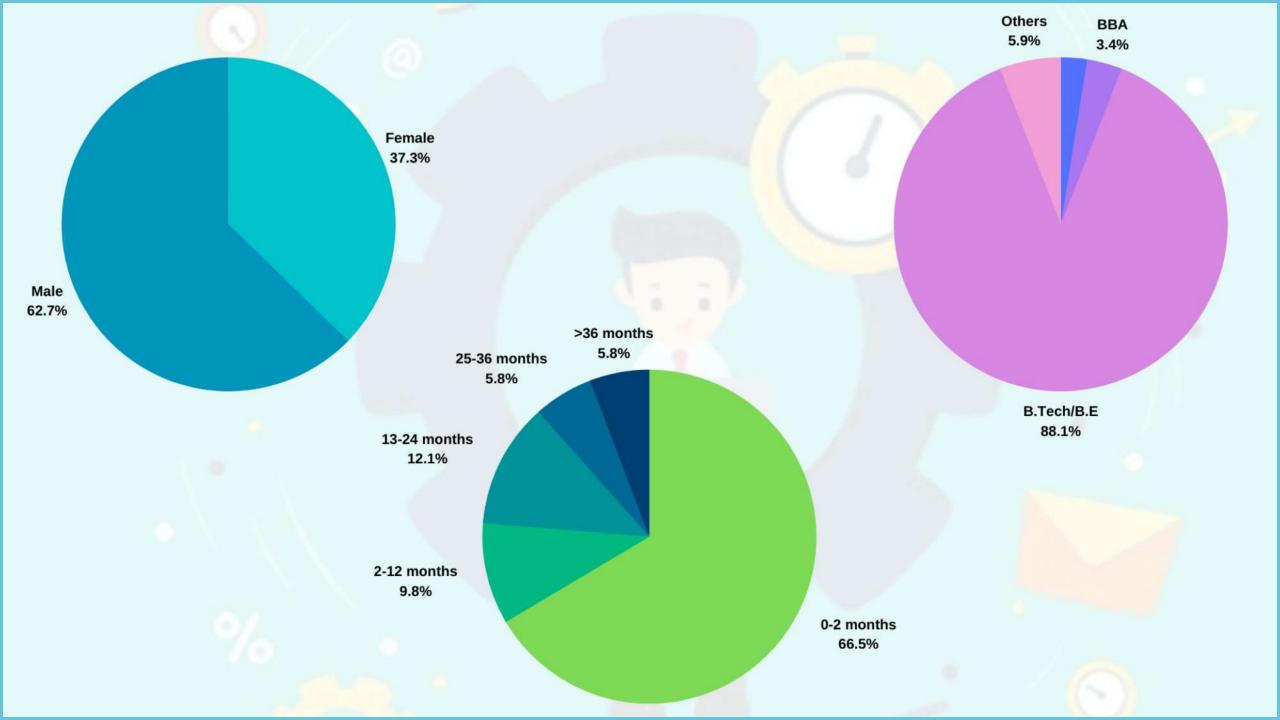

mple opportunities to apply concepts learnt during the course to real life problems and situations.

Students also take up research work as a part of their Master Thesis.

A student of MBA Lean Operations and Systems is an ideal candidate for taking up any role in the areas of Systems Management, Operations, and Supply Chain including Logistics. They can serve in any industry/sector, which looks for improvements in Business-IT alignment and Operational Effectiveness. Students can also take up the role of Business Analysts, ERP consultants, IT Managers, IT Services Managers, IT Auditors, Consultants in Governance and Risk domains, Lean implementers, Operations Managers, and Service Operations Managers to design, implement and sustain improvements in various business processes and systems.





Aanand Babu A B. Tech Work Ex – Nil SIP Title - Operations and Planning strategies for Home Delivery, Food Truck and Cloud Kitchen SIP Company - Chai Sutta Bar



Aiswarya Viswanath B. Tech Work Ex – Nil SIP Title - Analyse user behaviour and optimize user workflow using a machine learning algorithm SIP Company - Blue Yonder



Adhil B Joseph B. Tech Work Ex – 35 months SIP Title - A study on developing an approach to optimize document release workflow SIP Company - Embright Infotech



Akash R B. E Work Ex – 10 months SIP Title - Streamlining the operational process of a new business vertical SIP Company - Marketscope



Adithya Aithal B. E Work Ex – 30 months SIP Title – Study on data visualization of Spend in different BBMP wards SIP Company - Bengaluru NavaNirmana Party.



Amal Mo